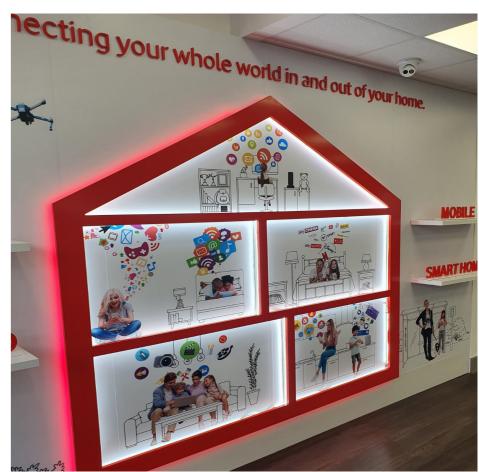

### RETAIL | VODAFONE

Location: Main Street, Kilkenny, ROI

- Supply and lay flooring
- Supply and erect stud walls
- Painting of store throughout
- Supply and install of new low level ceiling
- All electrical services provided
- All IT services provided
- All signage supplied for both internal and external