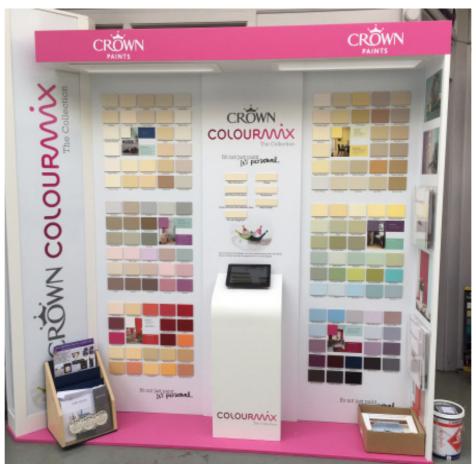

#### **COLOURMIX UNITS**

Sizes: 2.1m, 2.7m, 3m, Bespoke

**Project:** To design, manufacture and install colourmix branded Tinting POS display to be rolled out in Crown and independent hardware stores