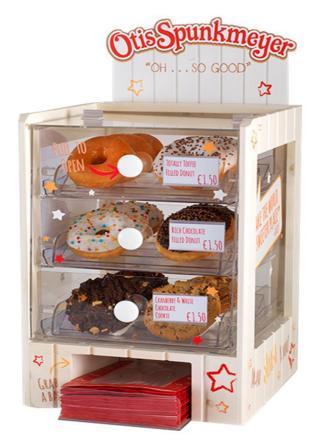

# POS & SIGNAGE | OTIS POS SUITE

**Locations**: Europe

Project: To design and supply heated POS

displays for use in retail outlets

Materials: Coloured acrylic, pine veneer, glass,

metal and digital print

- In-house design
- In-house manufacture
- Packaging and delivery