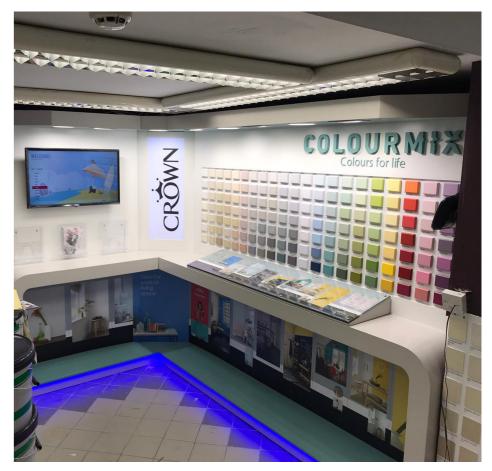

#### **COLOURMIX UNITS**

Sizes: 2.1m, 2.7m, 3m, Bespoke

**Project:** To design, manufacture and install colourmix branded Tinting POS display to be rolled out in Crown and independent hardware stores