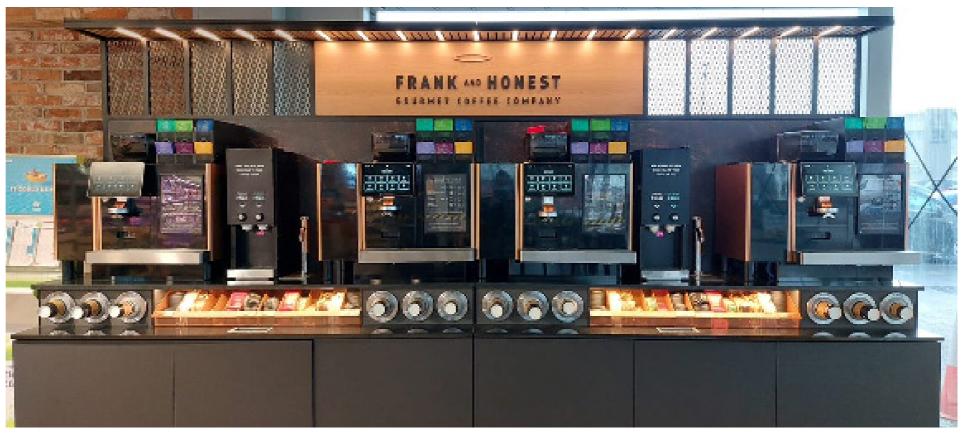

#### **FRANK & HONEST Coffee Counters**

Locations: ROI, NI and Spain

**Project:** To design, manufacture and install branded coffee bean-to-cup counters for instore use. 1000 units in total.

Materials: Metal, stainless steel, granite, M/R MDF, laminates, LED lighting and graphics

- In-house design of v1 and v2
- In-house manufacture
- Packaging and delivery
- Full rollout installation
- Full project management service

#### Version 2 rollout also includes:

- Design on changes from v1
- Collection and return of v1 displays
- Breakdown of v1 parts
- Recycling of some v1 materials