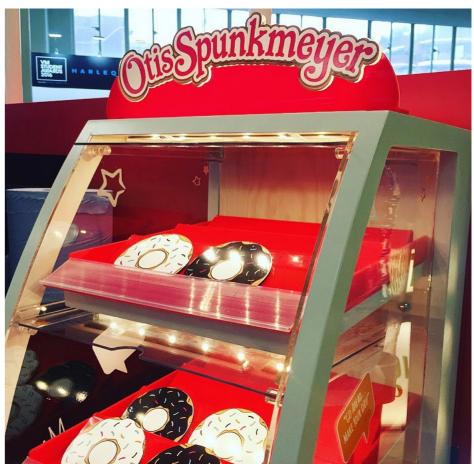

# POS & SIGNAGE | OTIS POS SUITE

**Locations**: Europe

Project: To design and supply heated POS

displays for use in retail outlets

Materials: Coloured acrylic, pine veneer, glass,

metal and digital print

- In-house design
- In-house manufacture
- Packaging and delivery