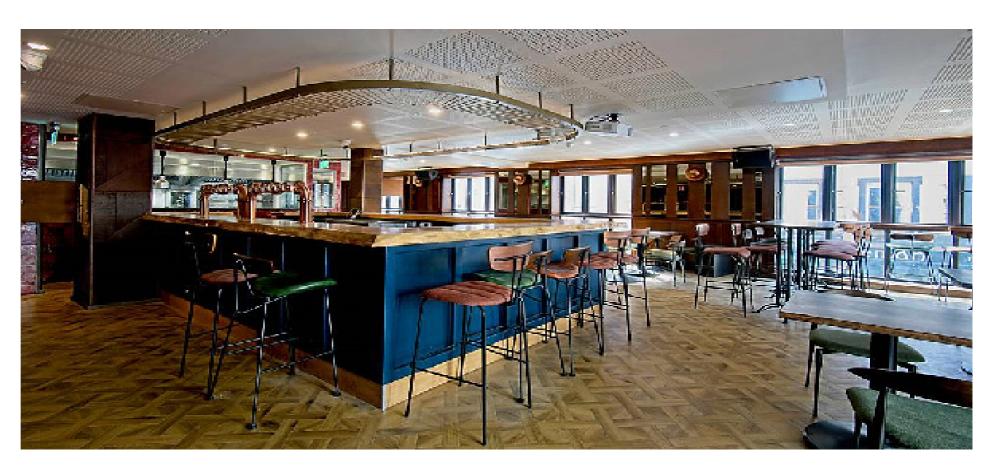

Locations: Wellington, Quay, Dublin, ROI

- Fit-out of all 39 bedrooms
- Fit-out of reception, bar and restaurant areas
- All building works internally
- All flooring throughout
- All painting throughout
- All electrical services throughout
- All IT services throughout
- All signage throughout
- Supply and installation of all furniture