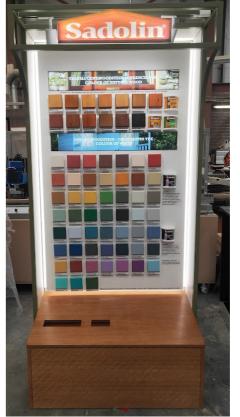

# POS & SIGNAGE | OTIS POS SUITE

**Locations**: Europe

Project: To design and supply heated POS

displays for use in retail outlets

Materials: Coloured acrylic, pine veneer, glass,

metal and digital print

- In-house design
- In-house manufacture
- Packaging and delivery

#### **POS DISPLAYS & SIGNAGE**

We manufacture bespoke POS displays and signage upon design approval. These include acrylic displays, modular fixtures, shop fronts and backlit signage.