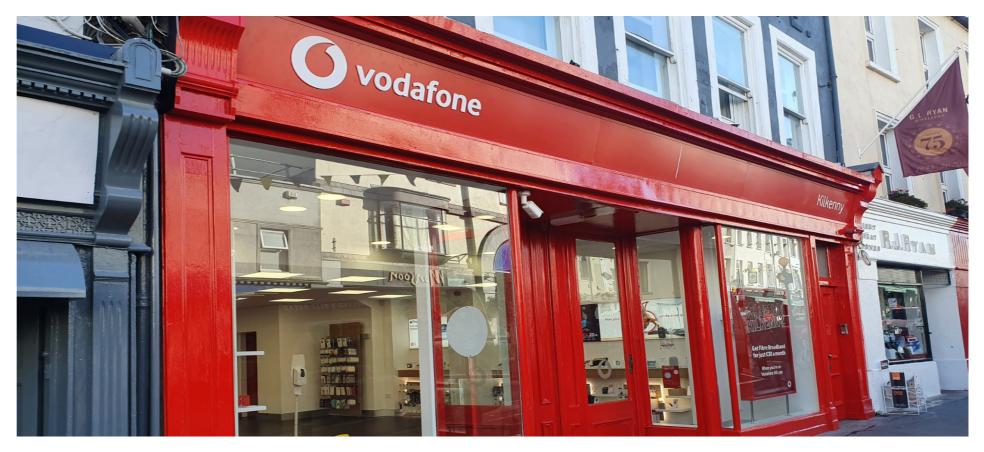

### RETAIL | VODAFONE

Location: Main Street, Kilkenny, ROI

- Supply and lay flooring
- Supply and erect stud walls
- Painting of store throughout
- Supply and install of new low level ceiling
- All electrical services provided
- All IT services provided
- All signage supplied for both internal and external