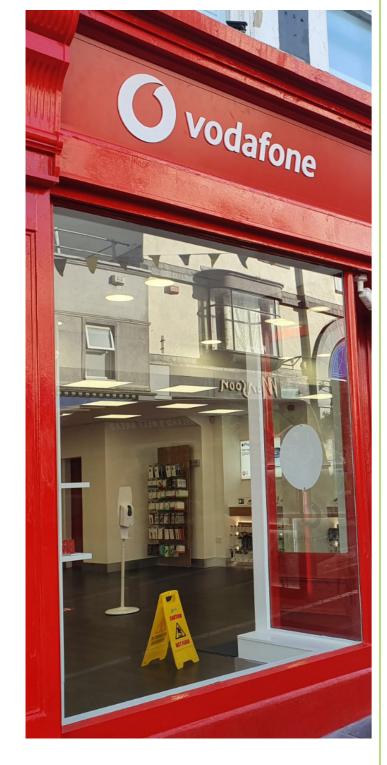

### RETAIL | VODAFONE

Location: Main Street, Kilkenny, ROI

- Supply and lay flooring
- Supply and erect stud walls
- Painting of store throughout
- Supply and install of new low level ceiling
- All electrical services provided
- All IT services provided
- All signage supplied for both internal and external