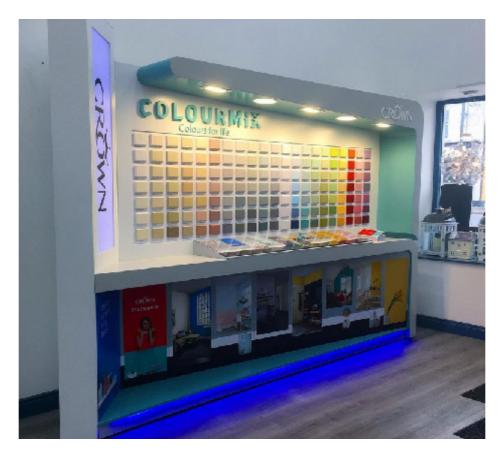

#### **COLOURMIX UNITS**

Sizes: 2.1m, 2.7m, 3m, Bespoke

**Project:** To design, manufacture and install colourmix branded Tinting POS display to be rolled out in Crown and independent hardware stores