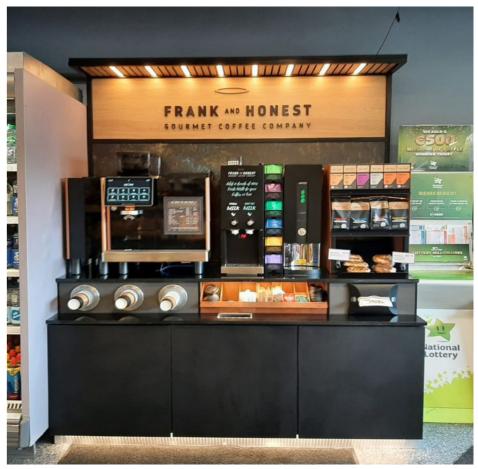

### **HOSPITALITY** | FRANK & HONEST CAFÉS

Locations: Doha, Qatar

Dublin, ROI

Dunboyne, Meath, ROI

Omagh, Tyrone, NI

- Manufacture and supply of all café furniture.
  Some items included swing seat, living wall and seating booths
- Electrical services
- IT services
- Painting services
- Barista counters
- All signage throughout
- Outside seating areas

#### **FRANK & HONEST Coffee Counters**

Locations: ROI, NI and Spain

**Project:** To design, manufacture and install branded coffee bean-to-cup counters for instore use. 1000 units in total.

Materials: Metal, stainless steel, granite, M/R MDF, laminates, LED lighting and graphics