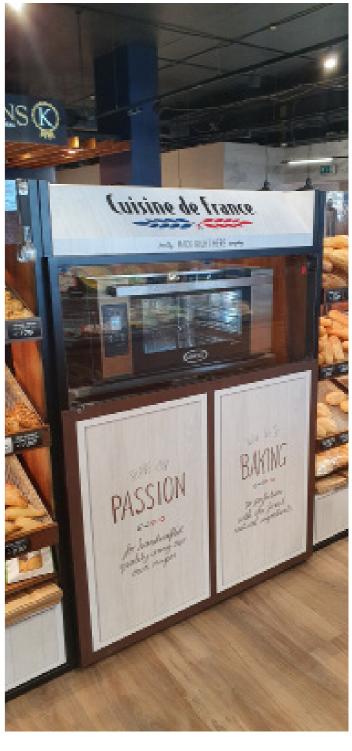

# POS & SIGNAGE | OTIS POS SUITE

**Locations**: Europe

Project: To design and supply heated POS

displays for use in retail outlets

Materials: Coloured acrylic, pine veneer, glass,

metal and digital print

- In-house design
- In-house manufacture
- Packaging and delivery