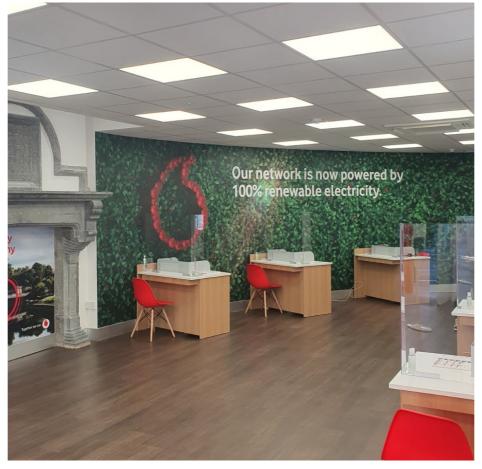

### RETAIL | VODAFONE

Location: Main Street, Kilkenny, ROI

- Supply and lay flooring
- Supply and erect stud walls
- Painting of store throughout
- Supply and install of new low level ceiling
- All electrical services provided
- All IT services provided
- All signage supplied for both internal and external