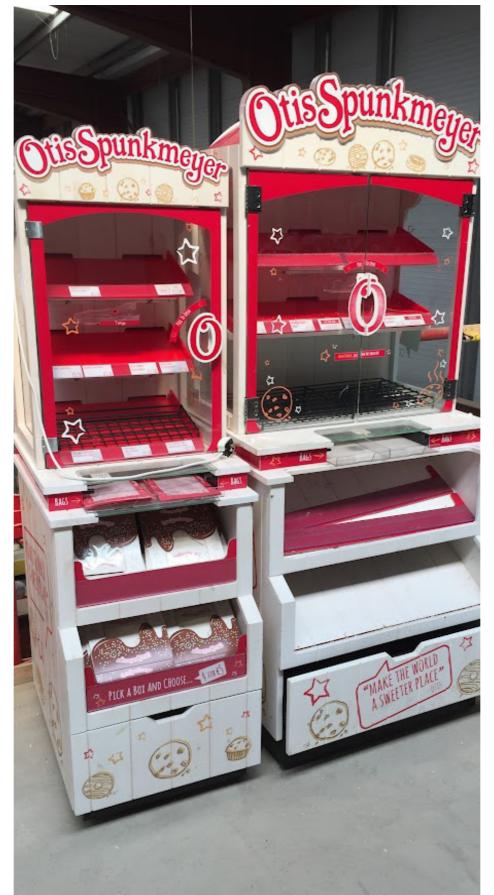

# POS & SIGNAGE | OTIS POS SUITE

**Locations**: Europe

Project: To design and supply heated POS

displays for use in retail outlets

Materials: Coloured acrylic, pine veneer, glass,

metal and digital print

- In-house design
- In-house manufacture
- Packaging and delivery