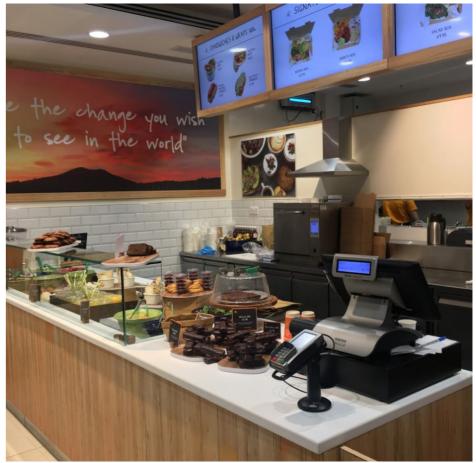

### RETAIL | THE HAPPY PEAR

Location: Dublin Airport, ROI

- Manufacture and supply of all POS displays
- Manufacture and supply of hot food counter
- Painting and cladding of store throughout
- All electrical services provided
- All IT services provided
- All signage supplied
- Installation of all joinery

### **HOSPITALITY** | FRANK & HONEST CAFÉS

Locations: Doha, Qatar

Dublin, ROI

Dunboyne, Meath, ROI

Omagh, Tyrone, NI

- Manufacture and supply of all café furniture.
  Some items included swing seat, living wall and seating booths
- Electrical services
- IT services
- Painting services
- Barista counters
- All signage throughout
- Outside seating areas