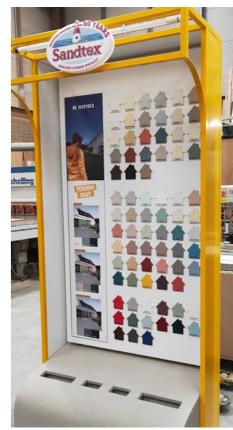

# POS & SIGNAGE | OTIS POS SUITE

**Locations**: Europe

Project: To design and supply heated POS

displays for use in retail outlets

Materials: Coloured acrylic, pine veneer, glass,

metal and digital print

- In-house design
- In-house manufacture
- Packaging and delivery

#### **POS DISPLAYS & SIGNAGE**

We manufacture bespoke POS displays and signage upon design approval. These include acrylic displays, modular fixtures, shop fronts and backlit signage.