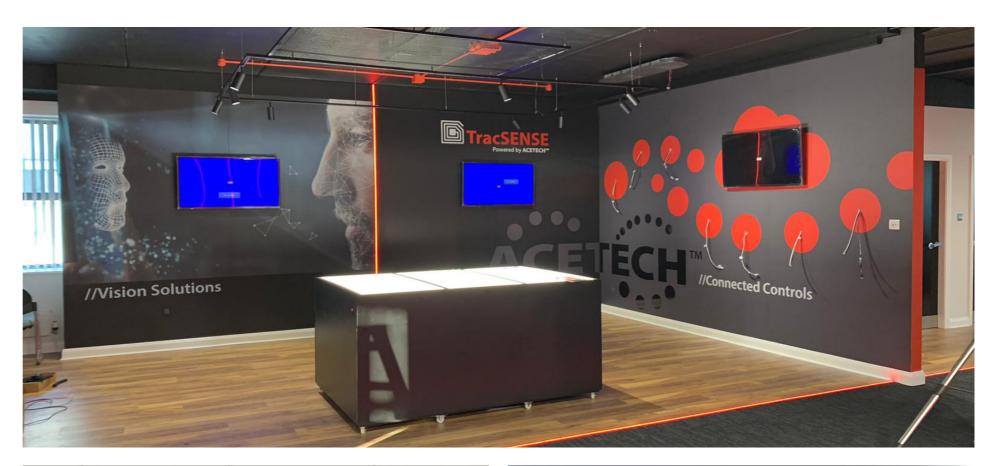

# OFFICE | ACETECH

Location : Tullamore, Offaly, ROI

- Design of customer experience hub
- All flooring throughout
- All painting throughout
- All electrical services throughout
- All IT servces throughout
- All signage throughout
- Supply and installation of all furniture
- Design and installation of glass partition wall
- Install of interactive digital media wall